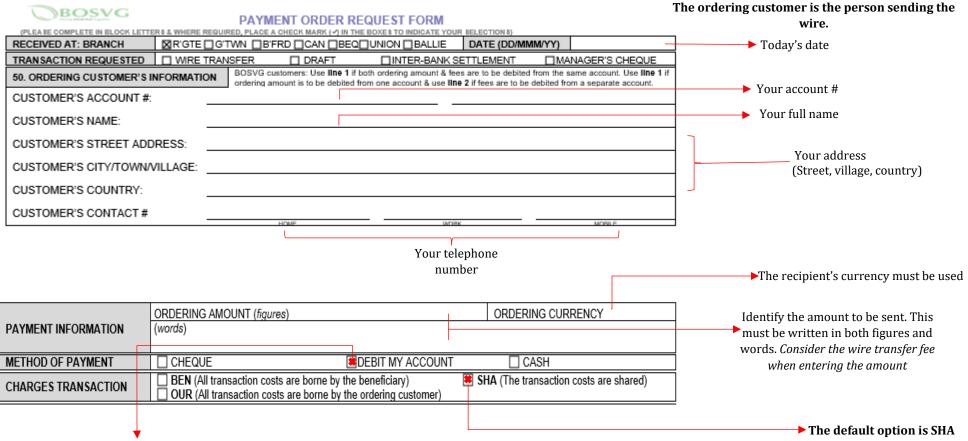

**Payment Order Request Form** 



Must always be Debit my account

Doing more Togethe



## Payment Order Request Form

|                                  |                                                                                                                                                      | The Beneficiary bank is the bank that holds   |
|----------------------------------|------------------------------------------------------------------------------------------------------------------------------------------------------|-----------------------------------------------|
| 57. BENEFICIARY BANK INFORMATION | Please complete only if a wire transfer or interbank settlement is requested. BIC/ ABA/ IBAN/<br>Transit Number is required only for wire transfers. | the account of the person receiving the money |
| BI